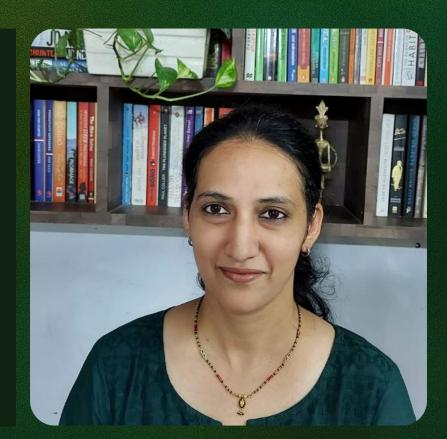

#### Ms. Shweta Bhagwat

Founder

#### ClayRoot Sustainable Development Foundation

Has 15+ years experience in socio-environmental space across diverse Indian landscapes, focusing on strategy and planning for forest and landscape restoration. She has significant contribution in areas related with ecosystem's economics and community based landscape restoration.