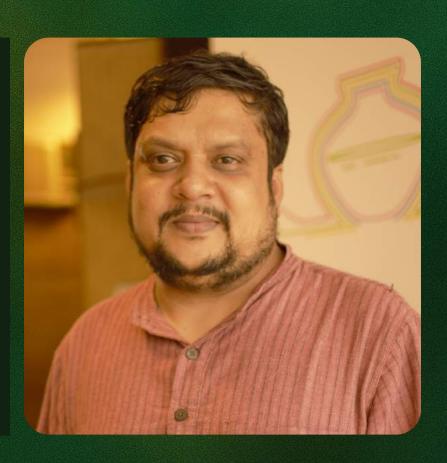

## NATURE BASED SOLUTIONS (NBS)

A PATHWAY TO ECOSYSTEM RESTORATION

JUNE 5, 2021 • 11 AM (IST)

CHAIRPERSON INAUGURAL SESSION

Dr. Manmohan Yadav Professor & Dean Indian Institute of Forest Management, Bhopal